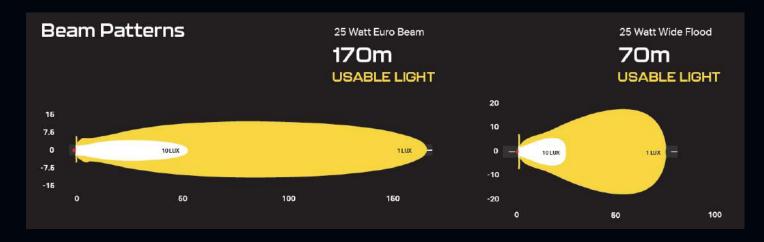

| 92 x 88 x 58mm           | 110 x 85 x 58mm          |
| NET WEIGHT             | 460g                     | 508g                     |
| EMC RATING             | CISPR 25 Class 3         | CISPR 25 Class 3         |
| MOUNTING SUITABLE      | Upright & Pendant        | Upright & Pendant        |
| EXPECTED LIFESPAN      | 50,000 hours             | 50,000 hours             |
| WARRANTY               | 5 Years                  | 5 Years                  |



## ATOM 25|35

### LED WORK LAMPS

#### **DESIGNED FOR**

- HAUL TRUCKS
- V TRUCKS
- GRADERS
- VEHICLE FLOOD LIGHTING
- MOBILE MECHANICS
- UNDERGROUND DRILL RIGS
- UNDERGROUND GENERAL LIGHTING
- EMI SENSITIVE APPLICATIONS
- ✓ UNDERGROUND WHEEL LOADERS
- **TRUCKS**
- VEHICLE FLOOD LIGHTING
- MOBILE MECHANICS

#### **BEAM PATTERNS**